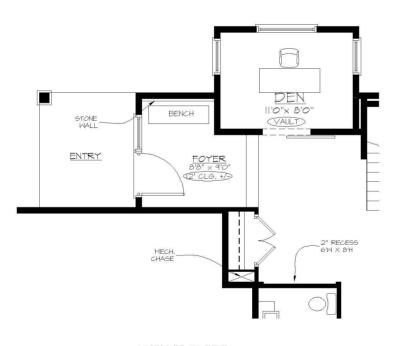

LOWER FLOOR/FOUNDATION PLAN 497 SQ. FT.

OPTIONAL SUITE AREA = 641 SQ. FT. MECH. / STOR. = 163 sq. ft.

DEN/FOYER OPTION B' ADDITIONAL 74 SQ. FT.