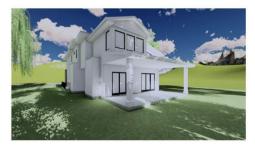

## THE NEWPORT

- 2482 FT<sup>2</sup> FINISHED FLOOR AREA & UNFINISHED BASEMENT
- THREE BEDROOMS + OFFICE
- OPTIONAL FINISHED BASEMENT OR LEGAL SUITE
- OPTIONAL ROOFTOP TERRACE
- STARTING AT \$689,900 PLUS LOTS

What happens when you design a house plan that remains timeless? Well you start by incorporating the simple open and minimalist architecture of the modern era and add the warmness of wood and stone. We are always willing to adjust our custom designs; however the increased value of a home is in a well thought out design with warm, appealing features adding comfort, style and ease to your everyday life. Take a look at the "Newport". A fresh new design from Align West Homes that balances space and aesthetics by basing its form on the land its to be built on.