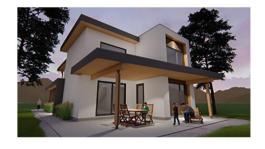

## THE NEWPORT

- 2482 FT<sup>2</sup> FINISHED FLOOR AREA & UNFINISHED BASEMENT
- THREE BEDROOMS + OFFICE
- OPTIONAL FINISHED BASEMENT OR LEGAL SUITE
- OPTIONAL ROOFTOP TERRACE
- STARTING AT \$689,900 PLUS LOTS

What happens when you design a house plan that remains timeless? Well you start by incorporating the simple open and minimalist architecture of the modern era and add the warmness of wood and stone. We are always willing to adjust our custom designs; however the increased value of a home is in a well thought out design with warm, appealing features adding comfort, style and ease to your everyday life. Take a look at the "Newport". A fresh new design from Align West Homes that balances space and aesthetics by basing its form on the land its to be built on.