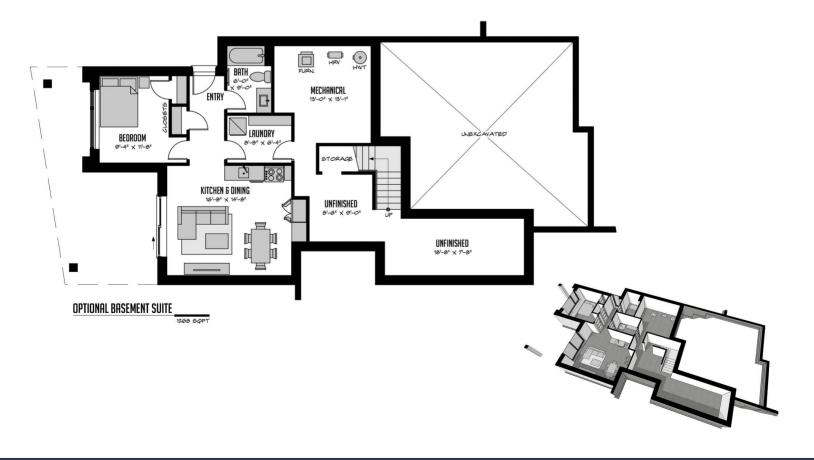

LOWER FLOOR/FOUNDATION PLAN 497 SQ. FT.

OPTIONAL SUITE AREA = 641 SQ. FT. MECH. / STOR. = 163 sq. ft.

DEN/FOYER OPTION B' ADDITIONAL 74 SQ. FT.