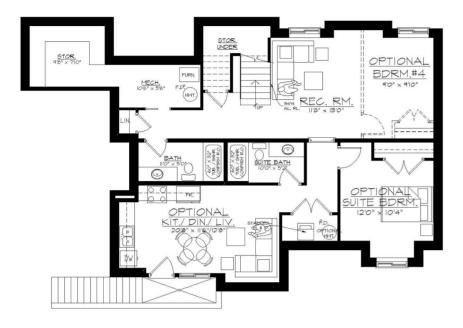

LOWER FLOOR/FOUNDATION PLAN 497 SQ. FT.

OPTIONAL SUITE AREA = 641 SQ. FT. MECH. / STOR. = 163 sq. ft.

DEN/FOYER OPTION B' ADDITIONAL 74 SQ. FT.