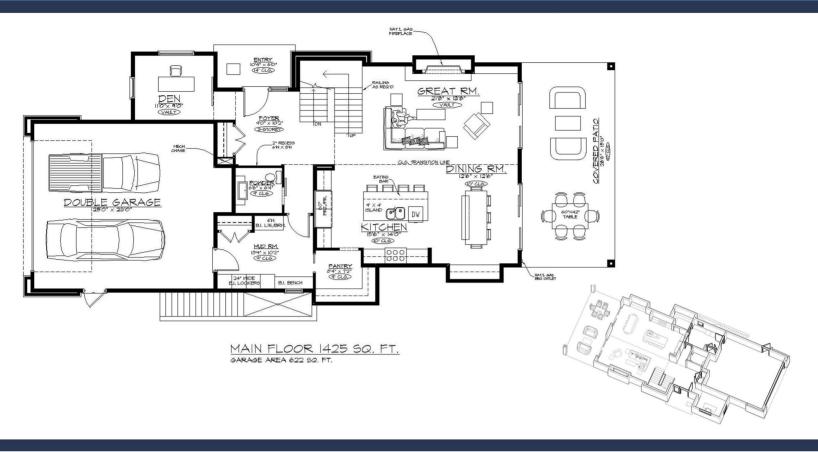

## THE ASPEN GROVE

- 2746 FT<sup>2</sup> FINISHED FLOOR AREA & UNFINISHED BASEMENT
- THREE BEDROOMS + OFFICE
- OPTIONAL FINISHED BASEMENT OR LEGAL SUITE
- **OPTIONAL FRONT ENTRYS**
- STARTING FROM \$769,900 PLUS LOT

Remember the days of growing up and smelling the freshly baked apple pie? You ran home after playing with your friends to see Mom take out the warm apple pie from the oven! This reminds me of home on the Farm – Inviting and warm. Our newest plan the "Aspen Grove" takes the elements of the house we may have grown up in yet opens up the space and sighting to a simpler time – bright, open, yet elegantly warm. The Modern era meshing with the Farmhouse creates an architectural design that will remain timeless and comfortable for decades to come – a place where you can make wonderful lasting memories.