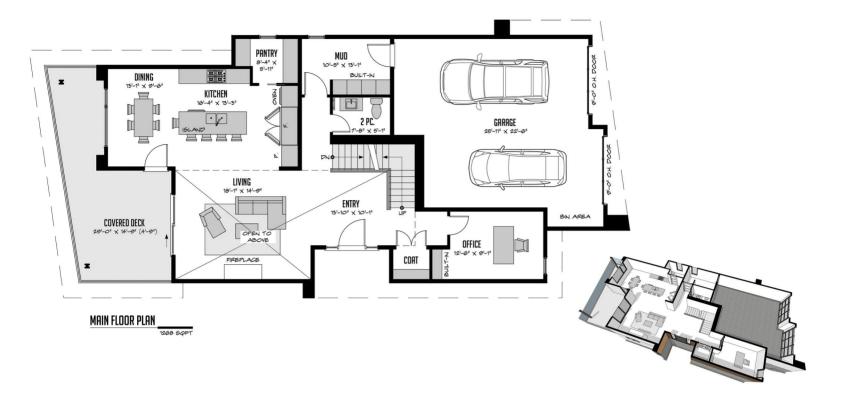

## THE NEWPORT

- 2482 FT<sup>2</sup> FINISHED FLOOR AREA & UNFINISHED BASEMENT
- THREE BEDROOMS + OFFICE
- OPTIONAL FINISHED BASEMENT OR LEGAL SUITE
- OPTIONAL ROOFTOP TERRACE
- STARTING AT \$689,900 PLUS LOTS

What happens when you design a house plan that remains timeless? Well you start by incorporating the simple open and minimalist architecture of the modern era and add the warmness of wood and stone. We are always willing to adjust our custom designs; however the increased value of a home is in a well thought out design with warm, appealing features adding comfort, style and ease to your everyday life. Take a look at the "Newport". A fresh new design from Align West Homes that balances space and aesthetics by basing its form on the land its to be built on.