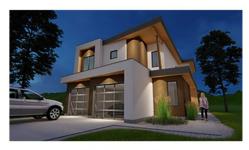

## THE NEWPORT

- 2482 FT<sup>2</sup> FINISHED FLOOR AREA & UNFINISHED BASEMENT
- THREE BEDROOMS + OFFICE
- OPTIONAL FINISHED BASEMENT OR LEGAL SUITE
- OPTIONAL ROOFTOP TERRACE
- STARTING AT \$689,900 PLUS LOTS

What happens when you design a house plan that remains timeless? Well you start by incorporating the simple open and minimalist architecture of the modern era and add the warmness of wood and stone. We are always willing to adjust our custom designs; however the increased value of a home is in a well thought out design with warm, appealing features adding comfort, style and ease to your everyday life. Take a look at the "Newport". A fresh new design from Align West Homes that balances space and aesthetics by basing its form on the land its to be built on.