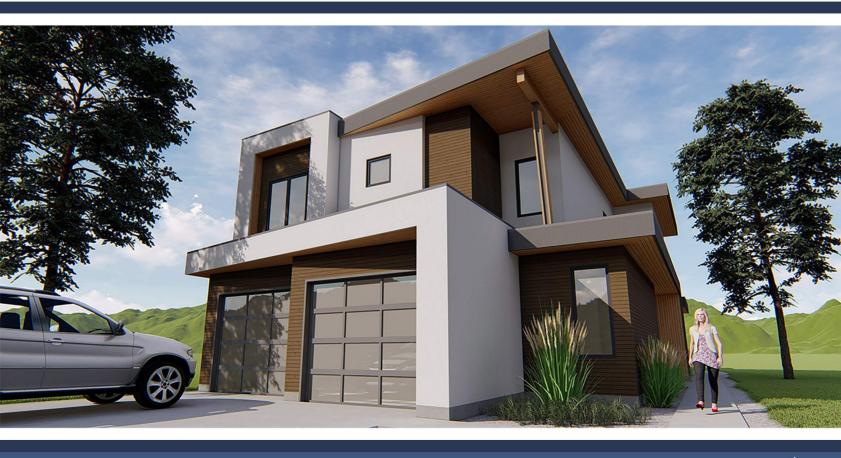

## THE NEWPORT

- 2482 FT<sup>2</sup> FINISHED FLOOR AREA & UNFINISHED BASEMENT
- THREE BEDROOMS + OFFICE
- OPTIONAL FINISHED BASEMENT OR LEGAL SUITE
- OPTIONAL ROOFTOP TERRACE
- STARTING AT \$689,900 PLUS LOTS

What happens when you design a house plan that remains timeless? Well you start by incorporating the simple open and minimalist architecture of the modern era and add the warmness of wood and stone. We are always willing to adjust our custom designs; however the increased value of a home is in a well thought out design with warm, appealing features adding comfort, style and ease to your everyday life. Take a look at the "Newport". A fresh new design from Align West Homes that balances space and aesthetics by basing its form on the land its to be built on.