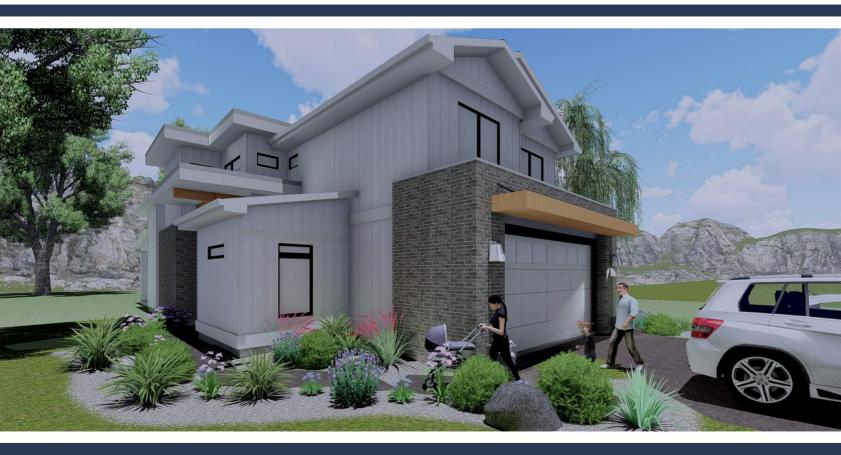

## THE NEWPORT

- 2482 FT<sup>2</sup> FINISHED FLOOR AREA & UNFINISHED BASEMENT
- THREE BEDROOMS + OFFICE
- OPTIONAL FINISHED BASEMENT OR LEGAL SUITE
- OPTIONAL ROOFTOP TERRACE
- STARTING AT \$689,900 PLUS LOTS

What happens when you design a house plan that remains timeless? Well you start by incorporating the simple open and minimalist architecture of the modern era and add the warmness of wood and stone. We are always willing to adjust our custom designs; however the increased value of a home is in a well thought out design with warm, appealing features adding comfort, style and ease to your everyday life. Take a look at the "Newport". A fresh new design from Align West Homes that balances space and aesthetics by basing its form on the land its to be built on.