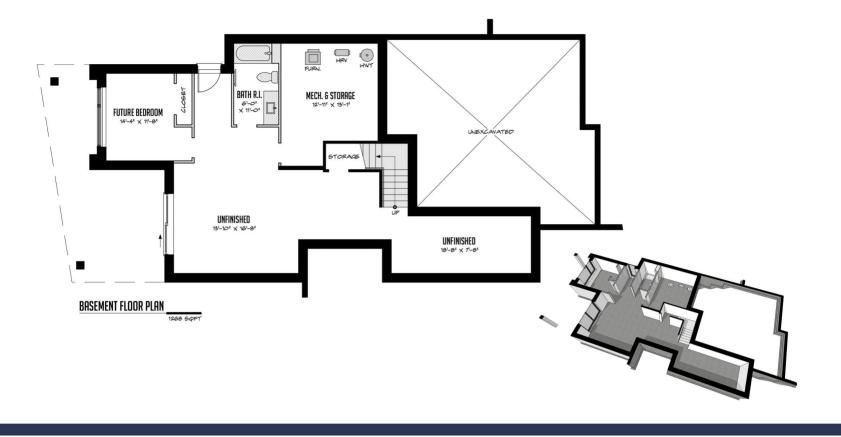

## THE ASPEN GROVE

- 2746 FT<sup>2</sup> FINISHED FLOOR AREA & UNFINISHED BASEMENT
- THREE BEDROOMS + OFFICE
- OPTIONAL FINISHED BASEMENT OR LEGAL SUITE
- **OPTIONAL FRONT ENTRYS**
- STARTING FROM \$769,900 PLUS LOT

Remember the days of growing up and smelling the freshly baked apple pie? You ran home after playing with your friends to see Mom take out the warm apple pie from the oven! This reminds me of home on the Farm – Inviting and warm. Our newest plan the "Aspen Grove" takes the elements of the house we may have grown up in yet opens up the space and sighting to a simpler time – bright, open, yet elegantly warm. The Modern era meshing with the Farmhouse creates an architectural design that will remain timeless and comfortable for decades to come – a place where you can make wonderful lasting memories.