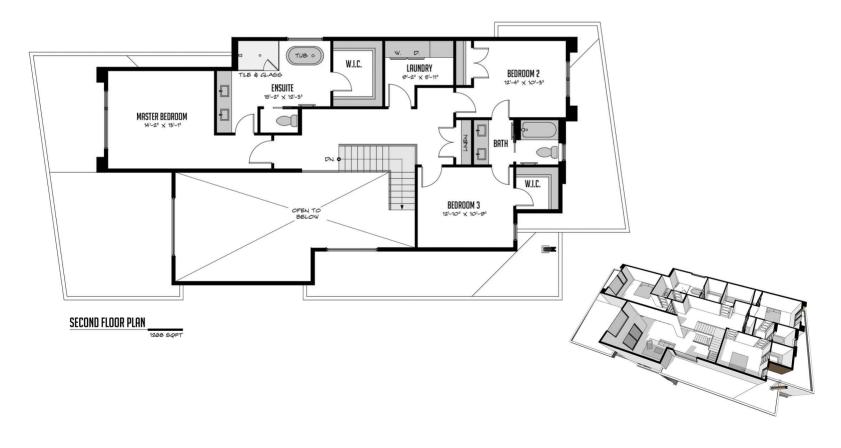

## THE NEWPORT

- 2482 FT<sup>2</sup> FINISHED FLOOR AREA & UNFINISHED BASEMENT
- THREE BEDROOMS + OFFICE
- OPTIONAL FINISHED BASEMENT OR LEGAL SUITE
- OPTIONAL ROOFTOP TERRACE
- STARTING AT \$689,900 PLUS LOTS

What happens when you design a house plan that remains timeless? Well you start by incorporating the simple open and minimalist architecture of the modern era and add the warmness of wood and stone. We are always willing to adjust our custom designs; however the increased value of a home is in a well thought out design with warm, appealing features adding comfort, style and ease to your everyday life. Take a look at the "Newport". A fresh new design from Align West Homes that balances space and aesthetics by basing its form on the land its to be built on.