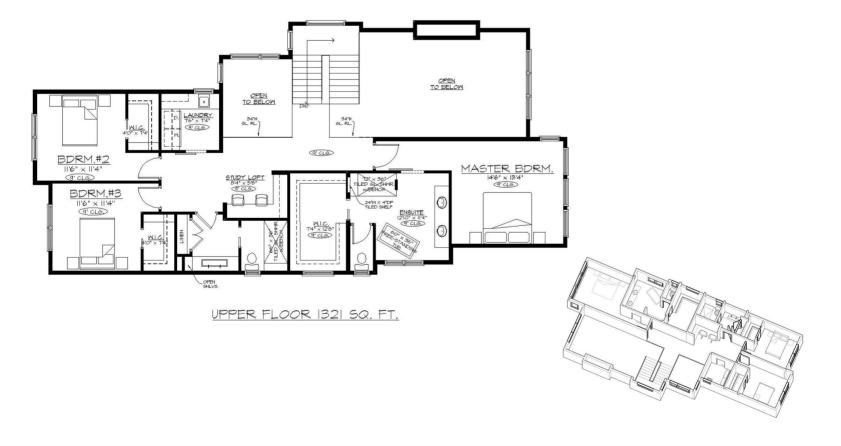

## THE ASPEN GROVE

- 2746 FT<sup>2</sup> FINISHED FLOOR AREA & UNFINISHED BASEMENT
- THREE BEDROOMS + OFFICE
- OPTIONAL FINISHED BASEMENT OR LEGAL SUITE
- **OPTIONAL FRONT ENTRYS**
- STARTING FROM \$769,900 PLUS LOT

Remember the days of growing up and smelling the freshly baked apple pie? You ran home after playing with your friends to see Mom take out the warm apple pie from the oven! This reminds me of home on the Farm – Inviting and warm. Our newest plan the "Aspen Grove" takes the elements of the house we may have grown up in yet opens up the space and sighting to a simpler time – bright, open, yet elegantly warm. The Modern era meshing with the Farmhouse creates an architectural design that will remain timeless and comfortable for decades to come – a place where you can make wonderful lasting memories.