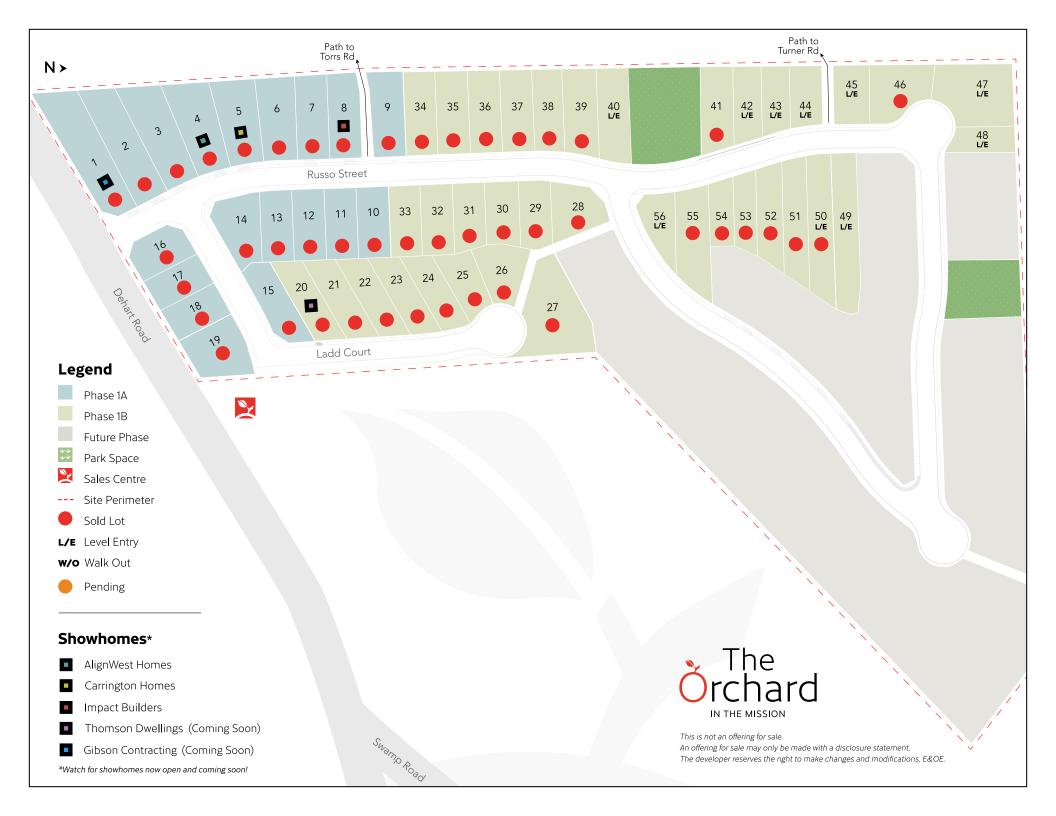

## **Phase 1A | Single-Family Lots**

| Phase IA   Single-ramily Lots |             |                         |             |                                       |           |           |
|-------------------------------|-------------|-------------------------|-------------|---------------------------------------|-----------|-----------|
| Lot #                         | Lot Area sf | <b>Building Area sf</b> | Frontage ft | Lot Type                              | Pricing   | Status    |
| 1                             | 14,553      | 2,928                   | 65*         | walkout                               |           | sold      |
| 2                             | 11,969      | 3,423                   | 58          | walkout                               | _         | sold      |
| 3                             | 11,647      | 3,757                   | 46          | walkout                               | _         | sold      |
| 4                             | 10,624      | 2,390                   | 57          | walkout                               | _         | sold      |
| 5                             | 9,558       | 2,379                   | 56          | walkout                               | _         | sold      |
| 6                             | 8,751       | 2,271                   | 57          | walkout                               | _         | sold      |
| 7                             | 7,718       | 1,970                   | 54          | walkout                               | _         | sold      |
| 8                             | 7,793       | 3,584                   | 54          | walkout                               | _         | sold      |
| 9                             | 7,739       | 1,959                   | 54          | walkout                               | _         | sold      |
| 10                            | 6,480       | 2,939                   | 54          | level entry                           | _         | sold      |
| 11                            | 6,480       | 2,939                   | 54          | level entry                           | _         | sold      |
| 12                            | 6,480       | 2,939                   | 54          | level entry                           | _         | sold      |
| 13                            | 6,469       | 2,939                   | 54          | level entry                           | _         | sold      |
| 14                            | 7,804       | 3,444                   | 104*        | level entry                           | _         | sold      |
| 15                            | 7,610       | 2,874                   | 75*         | walkout/view                          | _         | sold      |
| 16                            | 6,308       | 2,713                   | 74*         | level entry                           | _         | sold      |
| 17                            | 5,942       | 2,756                   | 59          | level entry                           | _         | sold      |
| 18                            | 5,920       | 2,745                   | 59          | level entry                           | _         | sold      |
| 19                            | 8,686       | 1,991                   | 110*        | level entry                           | _         | sold      |
|                               |             |                         |             | · · · · · · · · · · · · · · · · · · · |           |           |
| Phase 1B   Single-Family Lots |             |                         |             |                                       |           |           |
| 20                            | 7,406       | 3,434                   | 54          | walkout                               | _         | sold      |
| 21                            | 7,319       | 3,380                   | 54          | walkout                               | _         | sold      |
| 22                            | 7,233       | 3,326                   | 54          | walkout                               | _         | sold      |
| 23                            | 7,126       | 3,261                   | 53          | walkout                               | _         | sold      |
| 24                            | 6,738       | 3,046                   | 49          | walkout                               | _         | sold      |
| 25                            | 6,060       | 2,454                   | 50          | walkout                               | _         | sold      |
| 26                            | 7,696       | 2,895                   | 37          | walkout                               | _         | sold      |
| 27                            | 16,092      | 2,551                   | 97*         | walkout                               | _         | sold      |
| 28                            | 8,062       | 3,864                   | 67          | level entry                           | -         | sold      |
| 29                            | 6,178       | 2,669                   | 54          | level entry                           | _         | sold      |
| 30                            | 5,802       | 2,519                   | 56          | level entry/bsmt                      | _         | sold      |
| 31                            | 6,211       | 2,605                   | 54          | level entry/bsmt                      | _         | sold      |
| 32                            | 6,448       | 2,917                   | 54          | level entry/bsmt                      | _         | sold      |
| 33                            | 6,480       | 2,939                   | 54          | level entry/bsmt                      | _         | sold      |
| 34                            | 7,685       | 1,765                   | 54          | walkout                               | -         | sold      |
| 35                            | 7,621       | 1,765                   | 54          | walkout                               | _         | sold      |
| 36                            | 7,567       | 1,765                   | 54          | walkout                               | _         | sold      |
| 37                            | 7,513       | 1,765                   | 54          | walkout                               | _         | sold      |
| 38                            | 7,535       | 1,765                   | 54          | level entry                           |           | sold      |
| 39                            | 7,944       | 1,798                   | 56          | level entry                           |           | sold      |
| 40                            | 8,622       | 1,830                   | 55**        | level entry                           | \$394,900 | available |
| 41®                           | 7,793       | 1,206                   | 57**        | level entry                           |           | sold      |
| 42⊚                           | 5,985       | 1,690                   | 49          | level entry                           | \$379,900 | available |
| 43⊚                           | 5,317       | 1,658                   | 49          | level entry                           | \$379,900 | available |
| 44®                           | 5,490       | 1,916                   | 55          | level entry                           | \$384,900 | available |
| 45⊚                           | 5,866       | 2,164                   | 59          | level entry                           | \$394,900 | available |
| 46⊚                           | 8,094       | 2,476                   | 117*        | level entry                           |           | sold      |
| 47⊚                           | 13,423      | 1,873                   | 68          | level entry                           | \$404,900 | available |
| 48⊚                           | 4,532       | 1,076                   | 47          | level entry                           | \$379,900 | available |
| 49⊚                           | 11,216      | 4,661                   | 43          | level entry                           | \$449,900 | available |
| 50⊚                           | 10,333      | 3,800                   | 43          | level entry                           | _         | sold      |
| 51⊚                           | 8,686       | 2,734                   | 43          | level entry                           |           | sold      |
| 52⊚                           | 6,900       | 2,508                   | 43          | level entry                           | _         | sold      |
| 53®                           | 5,350       | 2,638                   | 43          | level entry                           | _         | sold      |
| 54 <b>⊚</b>                   | 4,510       | 1,894                   | 43          | level entry                           |           | sold      |
|                               |             |                         | 48          | -                                     | _         | sold      |
| 55                            | 9,278       | 4,618                   |             | level entry                           |           |           |
| 56                            | 6,329       | 2,454                   | 78*         | level entry                           | \$414,900 | available |

•RU2 zoning | \*Corner lot | \*\*Park-side lot