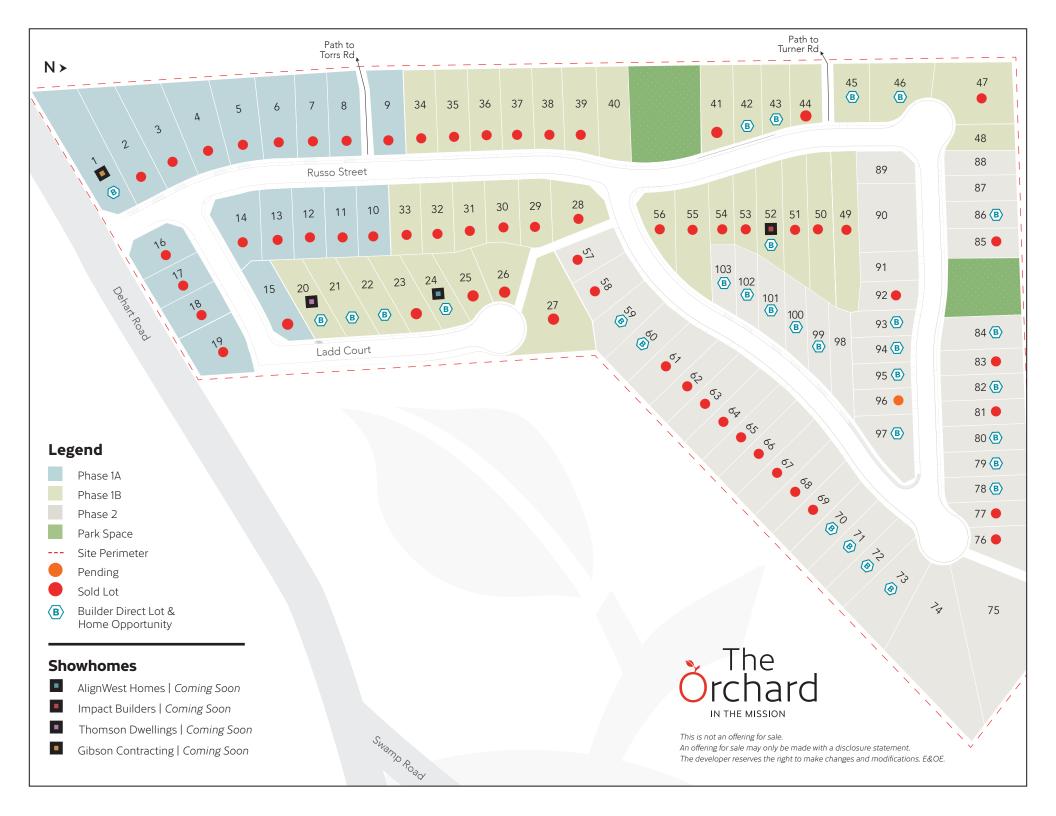

#### Notes:

To be reviewed with site plan in section A3 of the Disclosure Statement, which specifies structural building pad preparation and intent, as follows:

Structural building pad extents are preliminary:

- Lots 57-73 anticipate grading 2.7 m-3.0 m below curb, potential to support in-ground basements. Structural pad will be minimum 80' from back of curb, to be determined during excavation.
- 2. Lots 74–84 anticipate grading 1.5 m–2.0 m below curb, potential to support daylight basements, structural pad to alr buffer line.
- Lots 85-90 anticipate grading 0.0 m-0.5 m below curb, potential to require slab or crawl and not support basements. Structural pad to alr buffer line.
- 4. Lots 91 and 92 grades to be determined during excavation, aiming for 2 m-2.5 m below curb (daylight basement).
- Lots 93-103 anticipate grading 2.7 m-3.0 m below curb, potential to support in-ground basements.
   Full structural pad planned.
- This document is provided for convenience only, and it is the readers' sole responsibility to understand their own due diligence.